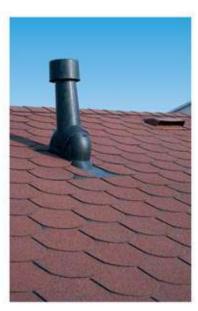

# Details of a Long Life and Healthy Roof

Gutters

Parapet flashing

Vent stacks

Installations vent stack

A long life and healthy roof is achieved upon sensitive application of above mentioned details. A resistant roof creating no problem over the years can be obtained by a high quality shingle and high quality workmanship.

When applying shingle on your roof, you will obtain the optimum gain when you use all system components. The vent stacks and insulation details should not be ignored.

Large Headed Galvanized Shingle Nail