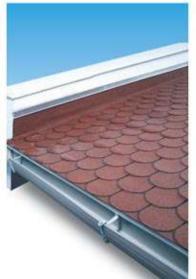

Shingle, an asphalt roof tile, an inclined roof covering material, is a widely used product, whose application increases everyday.

The minimum roof inclination recommended for the application of Shingle sheets is 20%.

The production stages of shingle manufactured with a strong fiberglass reinforcement and resistant oxidized body are as follows:

- The mixture prepared using high quality bitumen is directed to production lines after it undergoes quality control.
- Shingle, having been incorporated with fiberglass reinforcement on production lines, is
  color granulated on its top surface after necessary thickness is obtained.
   Furthermore, its subsurface is coated with fine sand. Self-adhesive bitumen is applied
  on sheet surfaces after application to improve wind and sealing performance.
- Shingle which has the form of sheet is cut in desired form and fed to the packaging unit to be shipped to consumers.
- The products are delivered to the shipment warehouse after they undergo quality control and are approved for shipment.