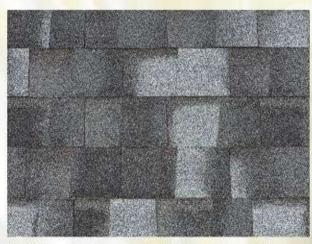

### **BTM Prestige Laminated Shingle Duman**

BTM Prestige Laminated Shingle will serve you for many years protecting the roof of your building and you by its two-layer structure and strong reinforcement. It consists of two overlapping layers to re-create the perspective effect, which is a typical feature of traditional roofs. Perfect color options guarantee your roof to adapt itself to every environment.

None of the problems suffered with traditional roof covering materials will be encountered and your roof will stay maintenance free for many years. Long life, extra strength, originality and magic view of BTM Prestige Laminated Shingle provide your building a value added different outlook. BTM Prestige Laminated Shingle will be an excellent choice if you wish to create difference in your house.