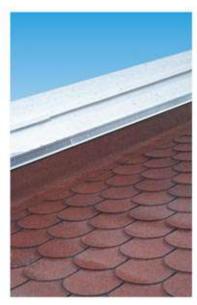

Shingle, an asphalt roof tile, an inclined roof covering material, is a widely used product, whose application increases everyday.

The minimum roof inclination recommended for the application of Shingle sheets is 20%.

The production stages of shingle manufactured with a strong fiberglass reinforcement and resistant oxidized body are as follows:

- The mixture prepared using high quality bitumen is directed to production lines after it undergoes quality control.
- Shingle, having been incorporated with fiberglass reinforcement on production lines, is
  color granulated on its top surface after necessary thickness is obtained.
   Furthermore, its subsurface is coated with fine sand. Self-adhesive bitumen is applied
  on sheet surfaces after application to improve wind and sealing performance.
- Shingle which has the form of sheet is cut in desired form and fed to the packaging unit to be shipped to consumers.
- The products are delivered to the shipment warehouse after they undergo quality control and are approved for shipment.