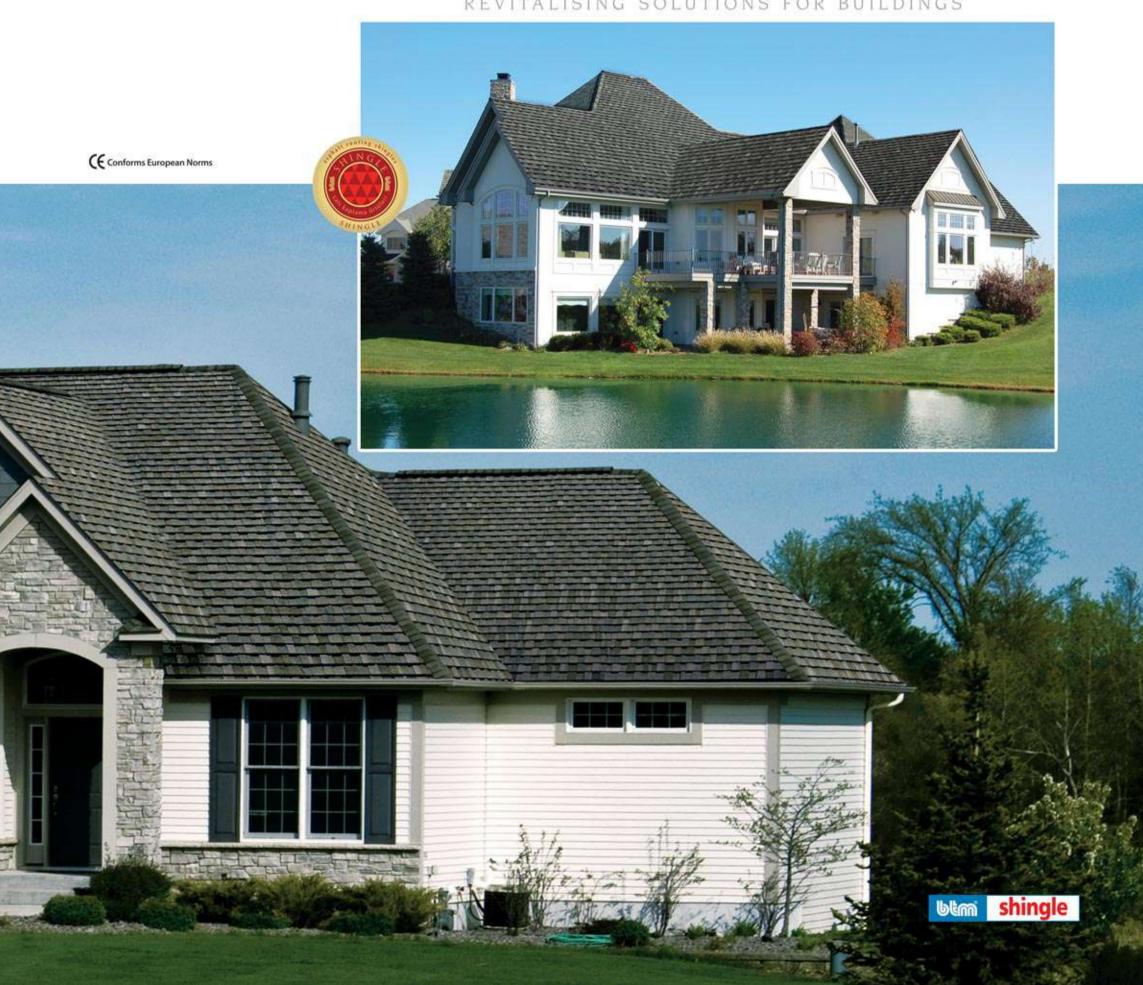

nd your roof will stay maintenance free for many years. Long life, extra strength, originality and magic view of BTM Prestige Laminated Shingle provide your building a value added different outlook. BTM Prestige Laminated Shingle will be an excellent choice if you wish to create difference in your house.

You will increase the value of your house.

#### BTM Prestige Laminated Shingle;

Lightweight roof covering sheet, avoiding extra loads on your building. It is flexible by its nature, you can easily use it for all roof details. It resists rain, high wind and all climatic conditions for many years. Yearly maintenance is not required since it is not broken nor carried away. It is a strong roof covering material thanks to all aforementioned features.



REVITALISING SOLUTIONS FOR BUILDINGS





#### BTM Prestige Laminated Shingle;

Lightweight roof covering sheet, avoiding extra loads on your building.
It is flexible by its nature, you can easily use it for all roof details.
It resists rain, high wind and all climatic conditions for many years.
Yearly maintenance is not required since it is not broken nor carried away.
It is a strong roof covering material thanks to all aforementioned features.





# BTM Prestige Laminated Shingle Yeşil

BTM Prestige Laminated Shingle will serve you for many years protecting the roof of your building and you by its two-layer structure and strong reinforcement. It consists of two overlapping layers to re-create the perspective effect, which is a typical feature of traditional roofs.

Perfect color options guarantee your roof to adapt itself t