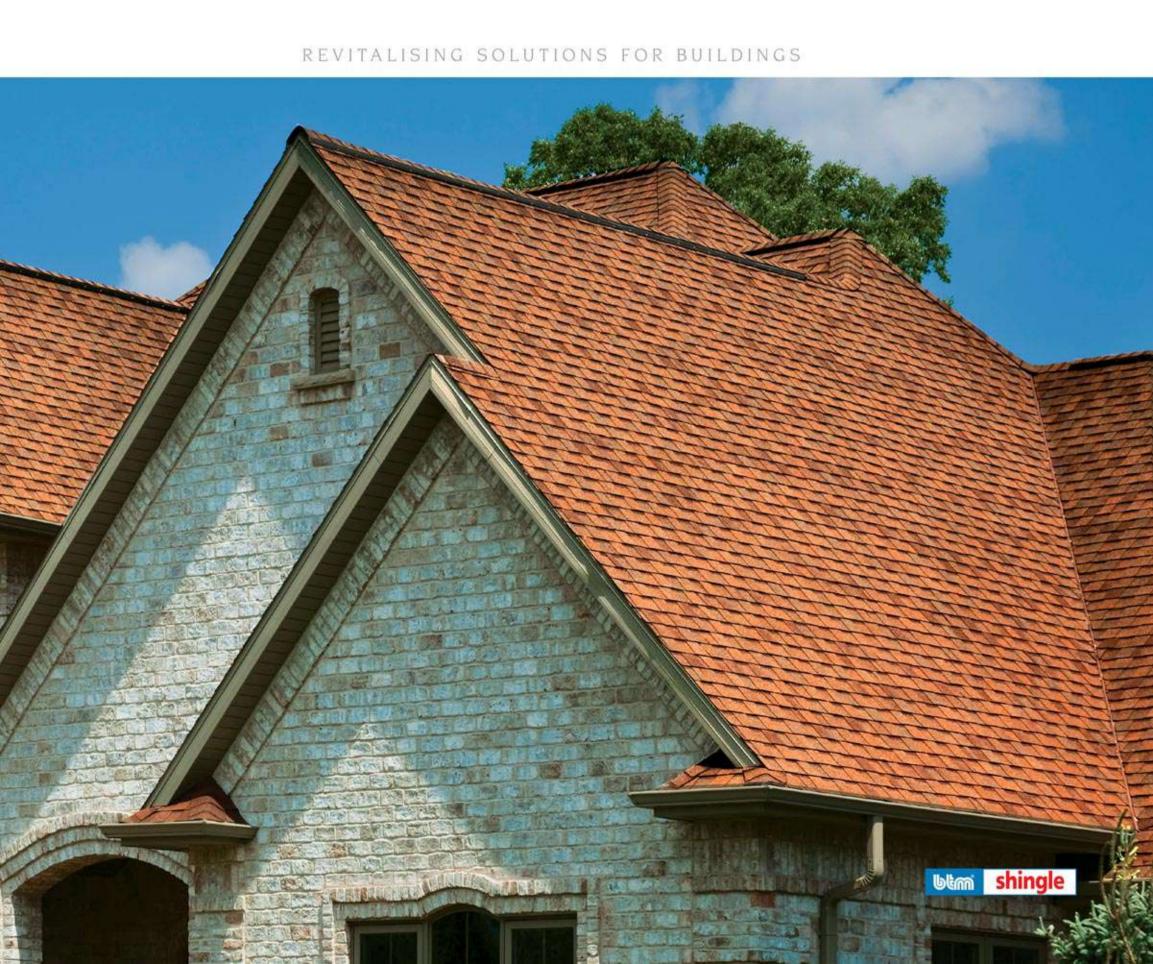

# BTM Prestige Laminated Shingle Somon

BTM Prestige Laminated Shingle will serve you for many years protecting the roof of your building and you by its two-layer structure and strong reinforcement. It consists of two overlapping layers to re-create the perspective effect, which is a typical feature of traditional roofs.

Perfect color options guarantee your roof to adapt itself to every environment.

None of the problems suffered with traditional roof covering materials will be encountered and your roof will stay maintenance free for many years. Long life, extra strength, originality and magic view of BTM Prestige Laminated Shingle provide your building a value added different outlook.

BTM Prestige Laminated Shingle will be an excellent choice if you wish to create difference in your house. You will increase the value of your house.

#### BTM Prestige Laminated Shingle;

Lightweight roof covering sheet, avoiding extra loads on your building. It is flexible by its nature, you can easily use it for all roof details. It resists rain, high wind and all climatic conditions for many years. Yearly maintenance is not required since it is not broken nor carried away. It is a strong roof covering material thanks to all aforementioned features.