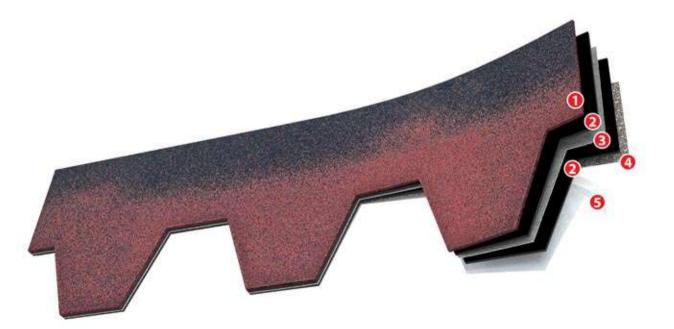

## BTM Shingle Rustik layers

- 1-Natural, color granulated surface, protecting against external effects
- 2- Superior performance oxidized bitumen
- 3- High quality fiberglass reinforcement
- 4- Protective sand layer
- 5-Plastic film protecting the self-adhesive part

## BTM Shingle Yakut layers

- 1- Natural, color granulated surface, protecting against external effects
- 2- Superior performance oxidized bitumen
- 3- High quality fiberglass reinforcement
- 4- Protective sand layer
- 5- Plastic film protecting the self-adhesive part