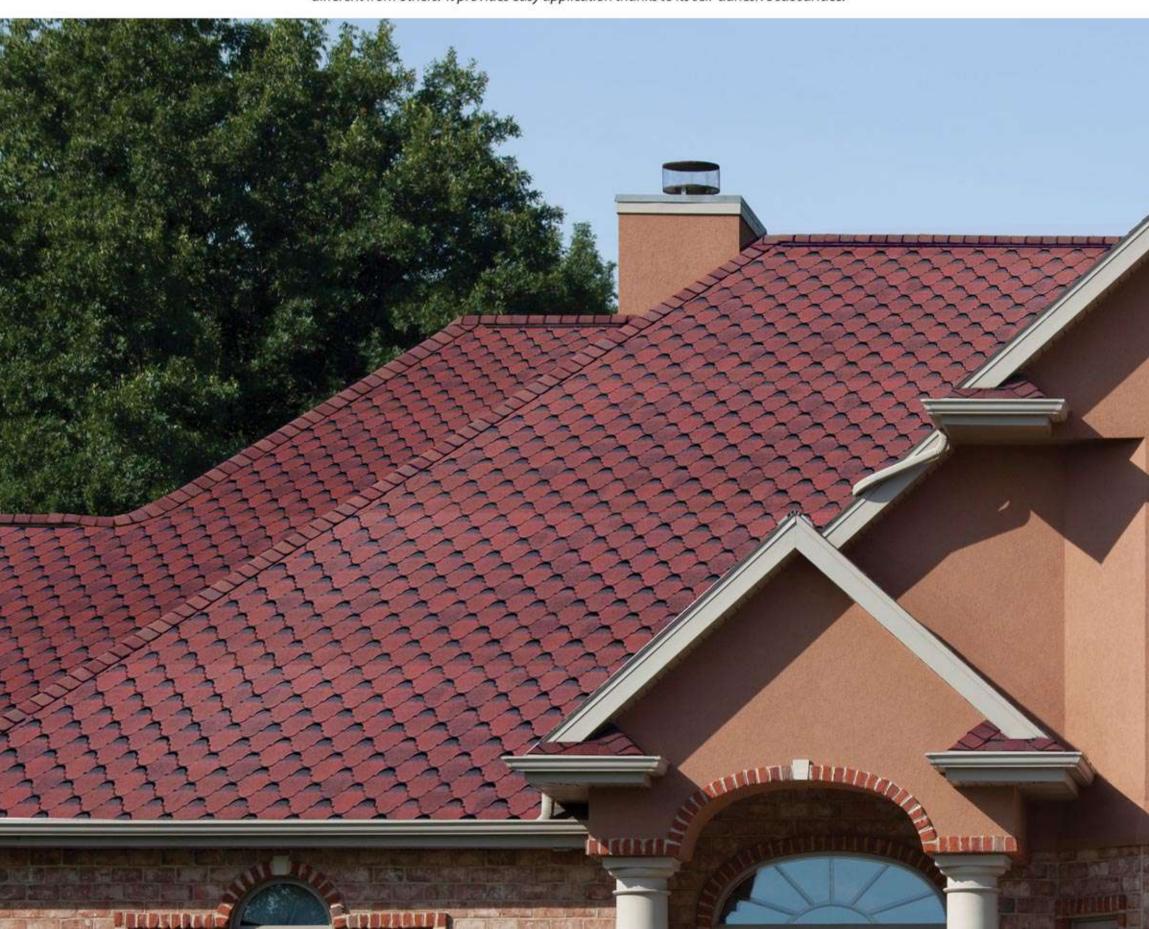

Shingle, an asphalt roof tile, an inclined roof covering material, is a widely used product, whose application increases everyday.

The minimum roof inclination recommended for the application of Shingle sheets is 20%.

In Mediterranean region, heavy and brittle roof covers are used as traditional roof covering materials. However, the problems caused by such materials are widely known among public. The asphalt roof tile "shingle" causes none of these problems you suffer. It continues to protect your roof and house as long as the building life thanks to its flexibility.