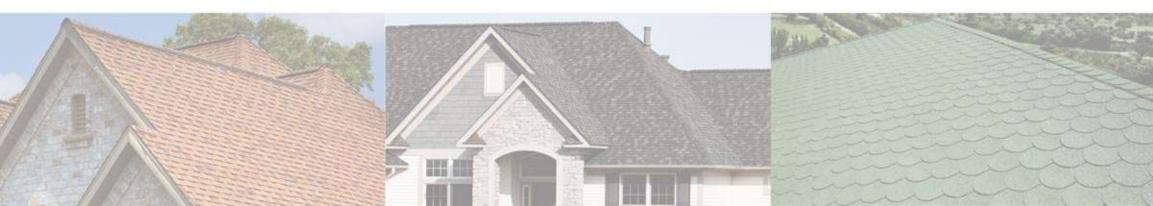

#### · Extensive field of application;

Wood construction roofs Steel construction roofs Inclined concrete roofs Pergolas Gazebos Domes

# BTM Prestige Laminated Shingle Somon

BTM Prestige Laminated Shingle will serve you for many years protecting the roof of your building and you by its two-layer structure and strong reinforcement. It consists of two overlapping layers to re-create the perspective effect, which is a typical feature of traditional roofs.

Perfect color options guarantee your roof to adapt itself to every environment.

None of the problems suffered with traditional roof covering materials will be encountered and your roof will stay maintenance free for many years. Long life, extra strength, originality and magic view of BTM Prestige Laminated Shingle provide your building a value added different outlook.