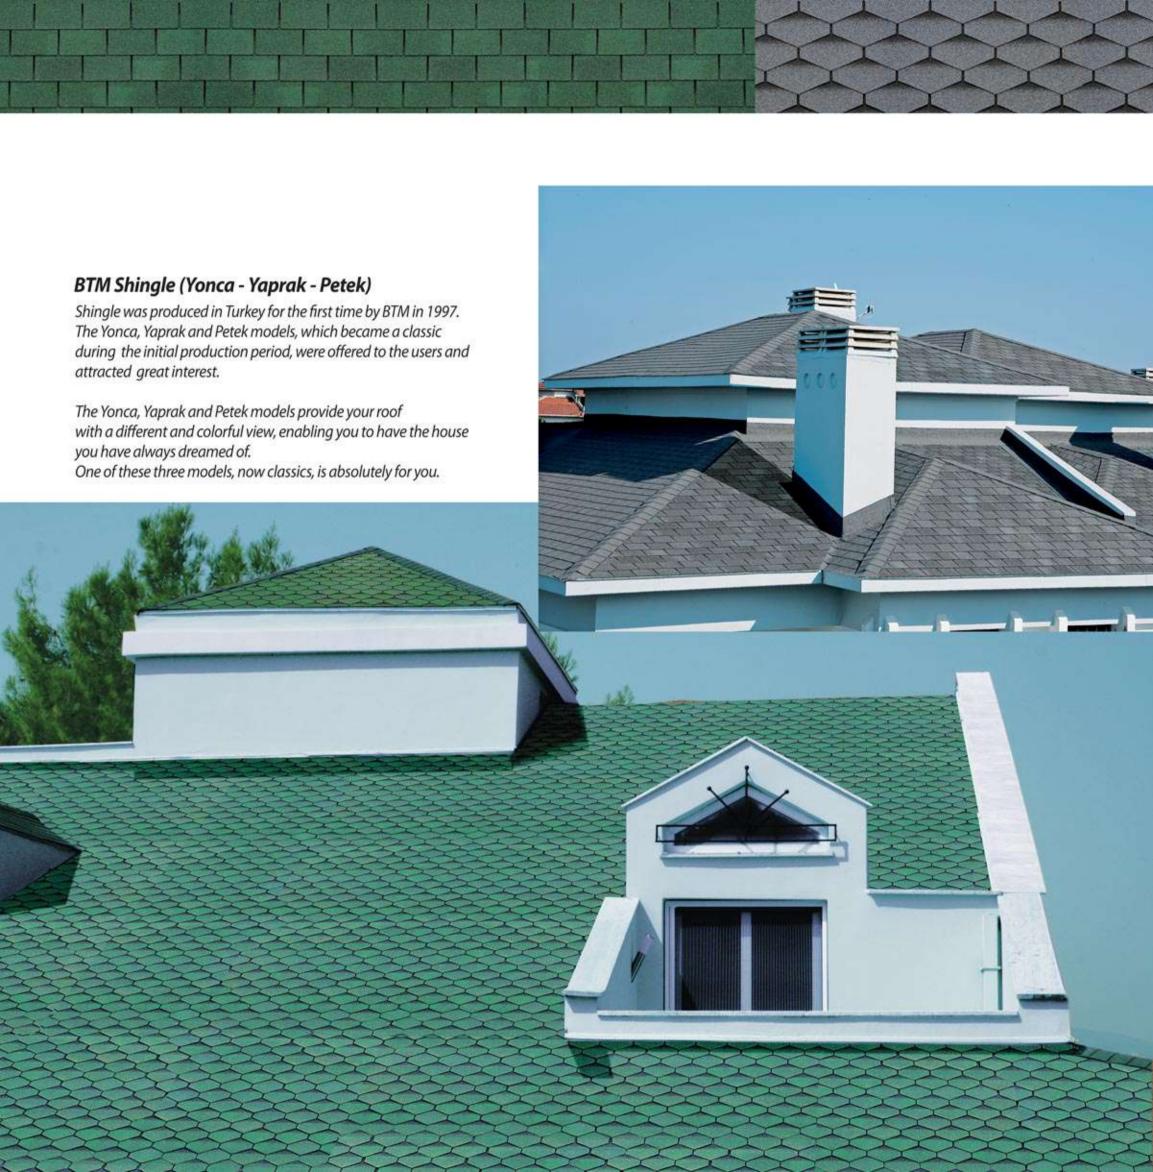

#### BTM Shingle (Yonca - Yaprak - Petek);

Lightweight roof covering sheets, not causing extra load to your building.

Flexible by its nature, easy to use in all roof details.

Resists rain, high wind and all climatic conditions for many years.

Yearly maintenance is not required since it is not broken nor carried away.

It is a strong roof covering material thanks to all aforementioned features.