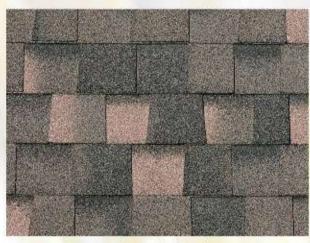

# BTM Prestige Laminated Shingle Hardal

BTM Prestige Laminated Shingle will serve you for many years protecting the roof of your building and you by its two-layer structure and strong reinforcement. It consists of two overlapping layers to re-create the perspective effect, which is a typical feature of traditional roofs. Perfect color options guarantee your roof to adapt itself to every environment. None of the problems suffered with traditional roof covering materials will be encountered and your roof will stay maintenance free for many years. Long life, extra strength, originality and magic view of BTM Prestige Laminated Shingle provide your building a value added different outlook. BTM Prestige Laminated Shingle will be an excellent choice if you wish to create difference in your house.