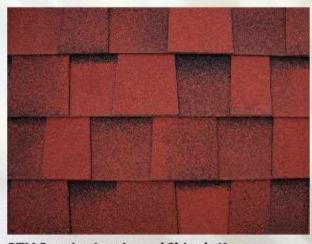

## BTM Prestige Laminated Shingle Kırmızı

BTM Prestige Laminated Shingle will serve you for many years protecting the roof of your building and you by its two-layer structure and strong reinforcement. It consists of two overlapping layers to re-create the perspective effect, which is a typical feature of traditional roofs.

Perfect color options guarantee your roof to adapt itself to every environment.

None of the problems suffered with traditional roof covering materials will be encountered and your roof will stay maintenance free for many years. Long life, extra strength, originality and magic view of BTM Prestige Laminated Shingle provide your building a value added different outlook. BTM Prestige Laminated Shingle will be an excellent choice if you wish to create difference in your house.

# Natural colors in harmony with the environment

BTM Prestige Laminated Shingle Hardal

BTM Prestige Laminated Shingle Somon Füme

BTM Prestige Laminated Shingle Duman

BTM Prestige Laminated Shingle Kum Gri

BTM Prestige Laminated Shingle Yeşil

BTM Prestige Laminated Shingle Kırmızı

Please ask to see a product sample before making the final decision on your color and model selection. Screen view and catalog print images may differ from the actual product for technical reasons. For this reason, BTM cannot be held responsible for differences such as color, shade and texture.