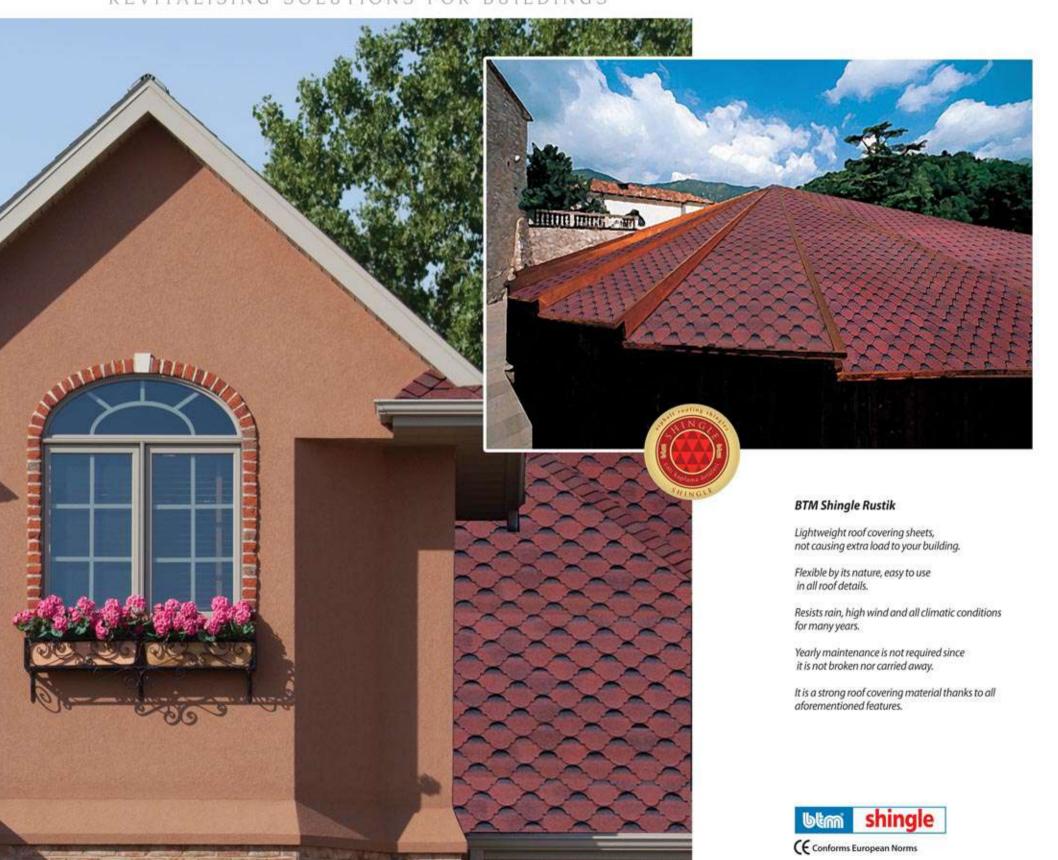

# **BTM Shingle Rustik**

BTM Shingle Rustik, distinguished by its curved form from other shingle products, adds a different ambiance to your roof design.

BTM Shingle Rustik creates a new outlook on your roofs with its oriental form, curved pattern and different color alternatives for those who are looking for roofs different from others. It provides easy application thanks to its self-adhesive subsurface.