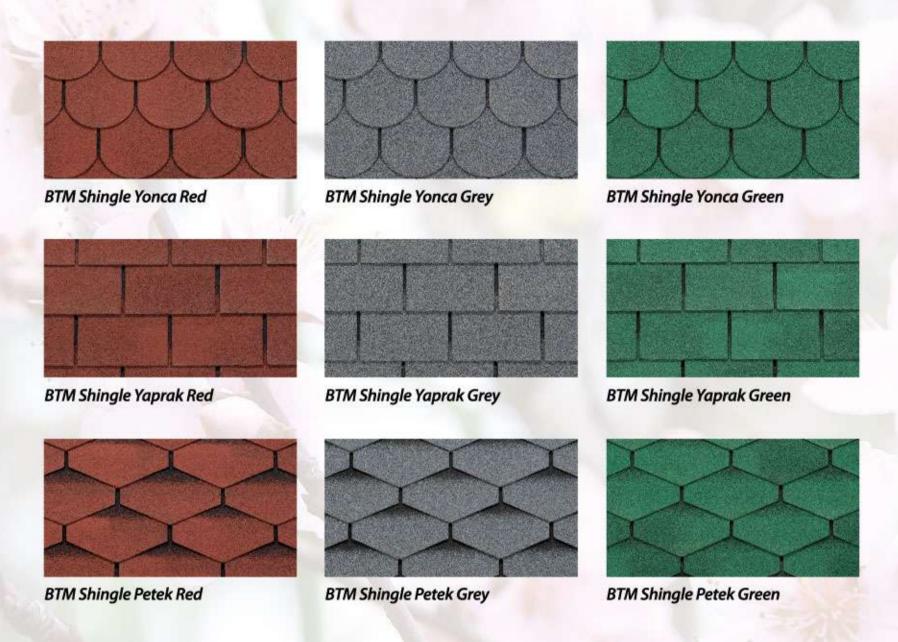

#### BTM Shingle (Yonca - Yaprak - Petek);

Lightweight roof covering sheets, not causing extra load to your building.

Flexible by its nature, easy to use in all roof details.

Resists rain, high wind and all climatic conditions for many years.

# Natural colors in harmony with the environment

Please ask to see a product sample before making the final decision on your color and model selection. Screen view and catalog print images may differ from the actual product for technical reasons. For this reason, BTM cannot be held responsible for differences such as color, shade and texture.