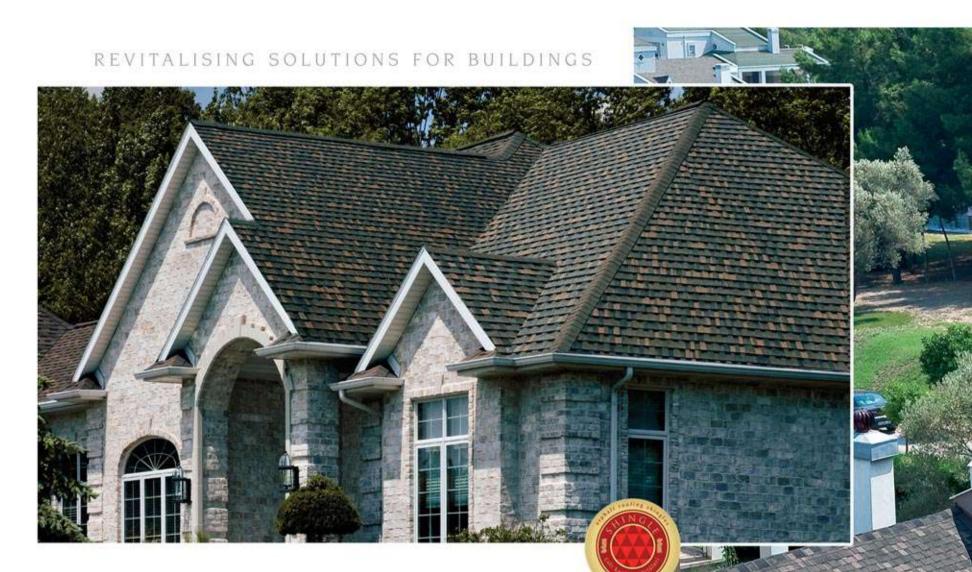

Shingle, an asphalt roof tile, an inclined roof covering material, is a widely used product, whose application increases everyday.

The minimum roof inclination recommended for the application of Shingle sheets is 20%.

In Mediterranean region, heavy and brittle roof covers are used as traditional roof covering materials. However, the problems caused by such materials are widely known among public. The asphalt roof tile "shingle" causes none of these problems you suffer. It continues to protect your roof and house as long as the building life thanks to its flexibility.

The following aspects clearly present why shingle is the most preferred roof covering material in the world.

#### Spectacular outlook, permanent beauty;

Shingle roof covers led to an artistic revolution in roof covering business. Wide range of models and colors helps you realize just what you imagine.