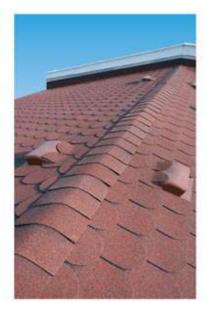

# Shingle on Wooden and Inclined Reinforced Concrete Roofs

# Details of a Long Life and Healthy Roof

Gutters

Parapet flashing

Vent stacks

Installations vent stack

A long life and healthy roof is achieved upon sensitive application of above mentioned details. A resistant roof creating no problem over the years can be obtained by a high quality shingle and high quality workmanship.

When applying shingle on your roof, you will obtain the optimum gain when you use all system components. The vent stacks and insulation details should not be ignored.

Large Headed Galvanized Shingle Nail