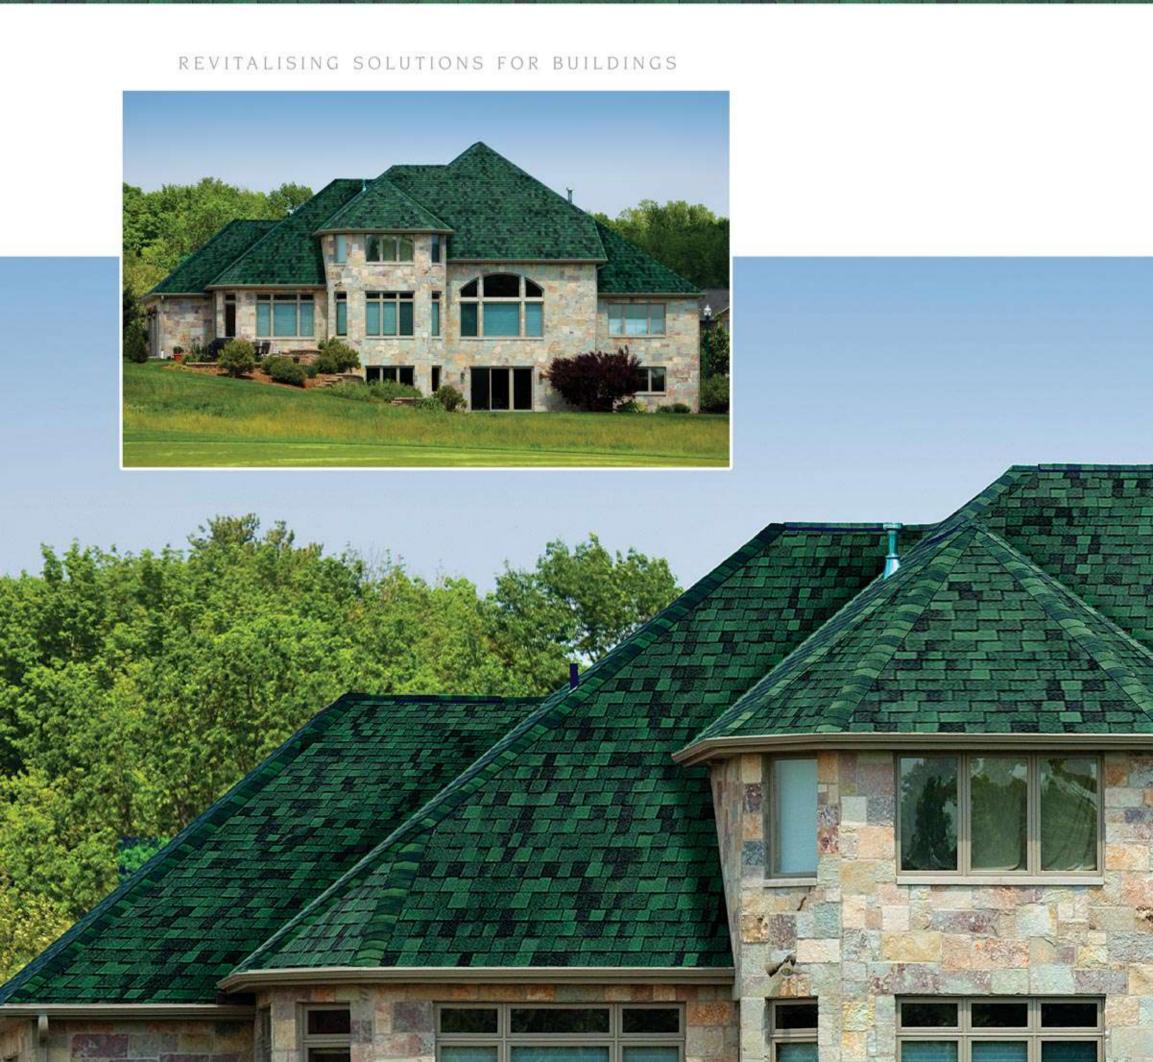

REVITALISING SOLUTIONS FOR BUILDINGS

Shingle, an asphalt roof tile, an inclined roof covering material, is a widely used product, whose application increases everyday.

The minimum roof inclination recommended for the application of Shingle sheets is 20%.

#### Spectacular outlook, permanent beauty;

Shingle roof covers led to an artistic revolution in roof covering business. Wide range of models and colors helps you realize just what you imagine.