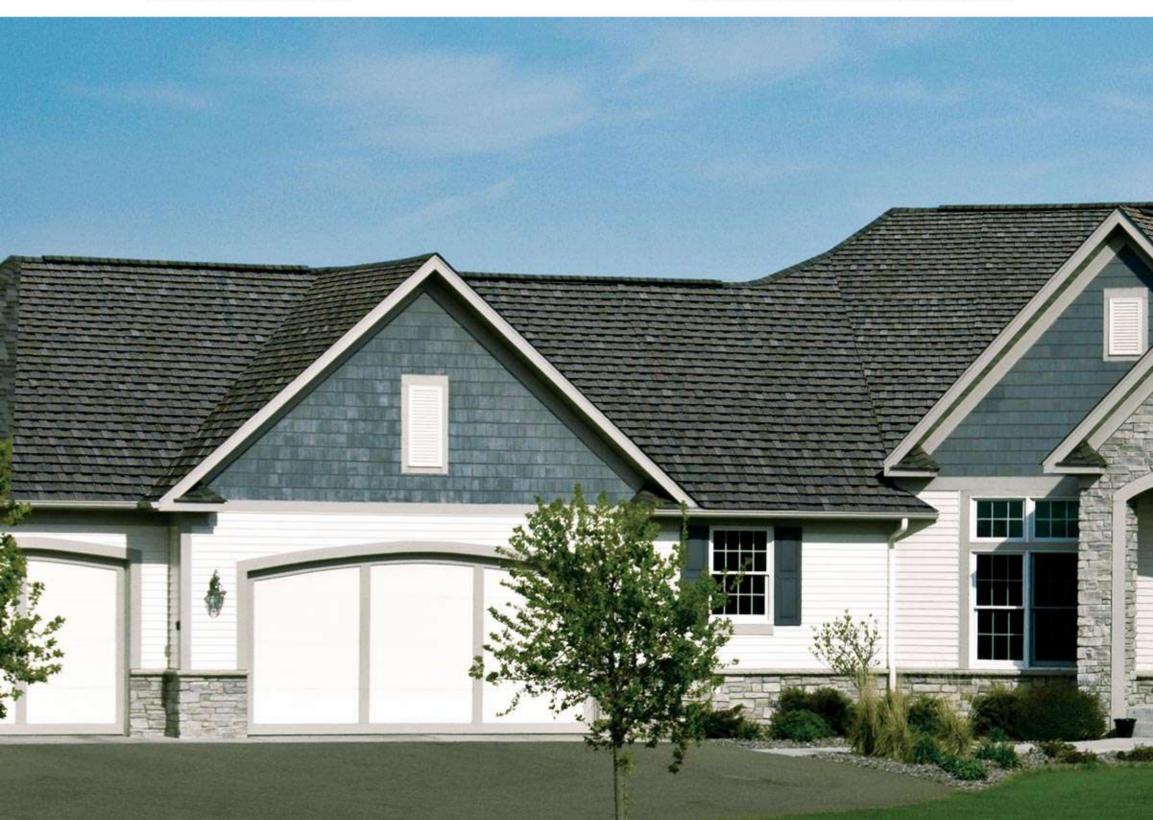

# BTM Prestige Laminated Shingle Hardal

BTM Prestige Laminated Shingle will serve you for many years protecting the roof of your building and you by its two-layer structure and strong reinforcement. It consists of two overlapping layers to re-create the perspective effect, which is a typical feature of traditional roofs. Perfect color options guarantee your roof to adapt itself to every environment. None of the problems suffered with traditional roof covering materials will be encountered and your roof will stay maintenance free for many years. Long life, extra strength, originality and magic view of BTM Prestige Laminated Shingle provide your building a value added different outlook. BTM Prestige Laminated Shingle will be an excellent choice if you wish to create difference in your house.

### **BTM Prestige Laminated Shingle Duman**

BTM Prestige Laminated Shingle will serve you for many years protecting the roof of your building and you by its two-layer structure and strong reinforcement. It consists of two overlapping layers to re-create the perspective effect, which is a typical feature of traditional roofs. Perfect color options guarantee your roof to adapt itself to every environment.

None of the problems suffered with traditional roof covering materials will be encountered and your roof will stay maintenance free for many years. Long life, extra strength, originality and magic view of BTM Prestige Laminated Shingle provide your building a value added different outlook. BTM Prestige Laminated Shingle will be an excellent choice if you wish to create difference in your house.