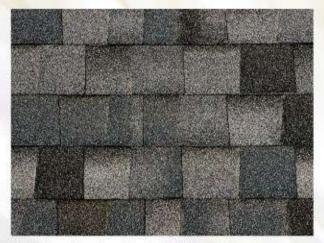

# BTM Prestige Laminated Shingle Kum Gri

BTM Prestige Laminated Shingle will serve you for many years protecting the roof of your building and you by its two-layer structure and strong reinforcement. It consists of two overlapping layers to re-create the perspective effect, which is a typical feature of traditional roofs. Perfect color options guarantee your roof to adapt itself to every environment. None of the problems suffered with traditional roof covering materials will be encountered and your roof will stay maintenance free for many years. Long life, extra strength, originality and magic view of BTM Prestige Laminated Shingle provide your building a value added different outlook. BTM Prestige Laminated Shingle will be an excellent choice if you wish to create difference in your house.