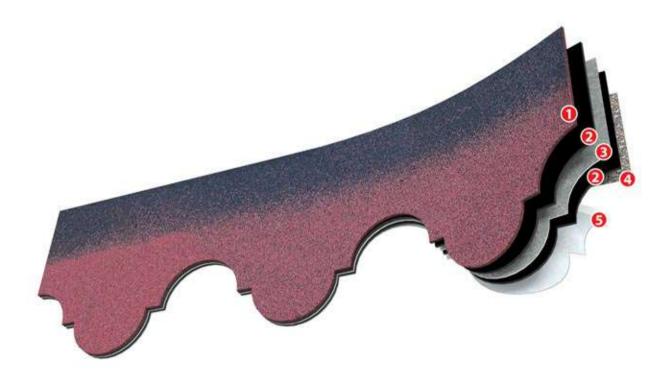

### BTM Prestige Laminated Shingle Upper layer

- 1- Natural, color granulated surface, protecting against external effects
- 2- Superior performance oxidized bitumen
- 3- High quality fiberglass reinforcement

#### BTM Prestige Laminated Shingle Lower layer

- 1- Natural, color granulated surface, protecting against external effects
- 2- Superior performance oxidized bitumen
- 3- High quality fiberglass reinforcement
- 4- Protective sand layer