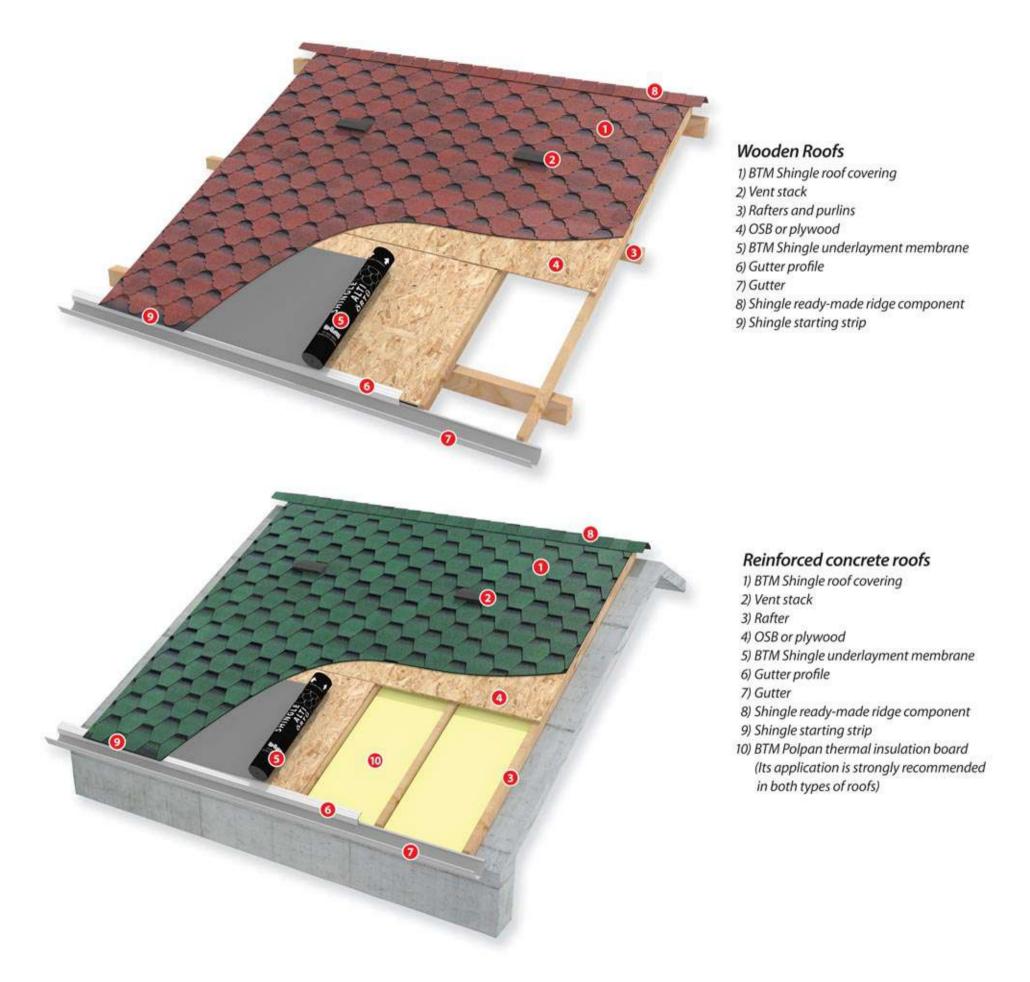

# Shingle on Wooden and Inclined Reinforced Concrete Roofs

# Details of a Long Life and Healthy Roof

Gutters

Parapet flashing

Vent stacks

Installations vent stack

A long life and healthy roof is achieved upon sensitive application of above mentioned details. A resistant roof creating no problem over the years can be obtained by a high quality shingle and high quality workmanship.

When applying shingle on your roof, you will obtain the optimum gain when you use all system components. The vent stacks and insulation details should not be ignored.

Large Headed Galvanized Shingle Nail