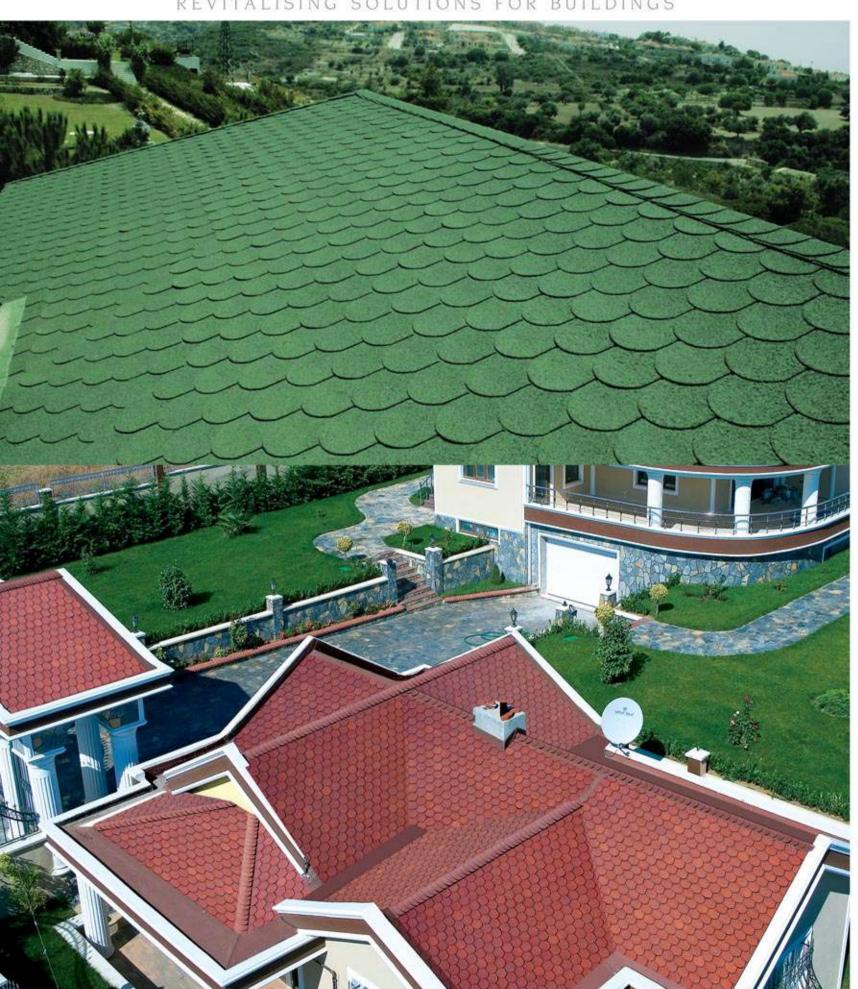

rt



## BTM Shingle Yakut layers

- 1- Natural, color granulated surface, protecting against external effects
- 2- Superior performance oxidized bitumen
- 3- High quality fiberglass reinforcement
- 4- Protective sand layer
- 5- Plastic film protecting the self-adhesive part

# Natural colors in harmony with the environment



BTM Shingle Yakut



BTM Shingle Rustik



Red

**通公下中国不利的通公下中** 



Green

Grey



\* Grizzled Brown



\* Grizzled Red



\*Blue

Please ask to see a product sample before making the final decision on your color and model selection. Screen view and catalog print images may differ from the actual product for technical reasons. For this reason, BTM cannot be held responsible for differences such as color, shade and texture.



# REVITALISING SOLUTIONS FOR BUILDINGS





#### BTM Shingle (Yonca - Yaprak - Petek);

Lightweight roof covering sheets, not causing extra load to your building.

Flexible by its nature, easy to use in all roof details.

Resists rain, high wind and all climatic conditions for many years.

Yearly maintenance is not required since it is not broken nor carried away.

It is a strong roof covering material thanks to all aforementioned features.







#### BTM Shingle Yonca layers

- 1-Natural, color granulated surface, protecting against external effects
- 2- Superior performance oxidized bitumen
- 3- High quality fiberglass reinforcement
- 4- Protective sand layer
- 5- Adhesive type

### BTM Shingle Yaprak layers

- Natural, color granulated surface, protecting against external effects
- 2- Superior performance oxidized bitumen
-