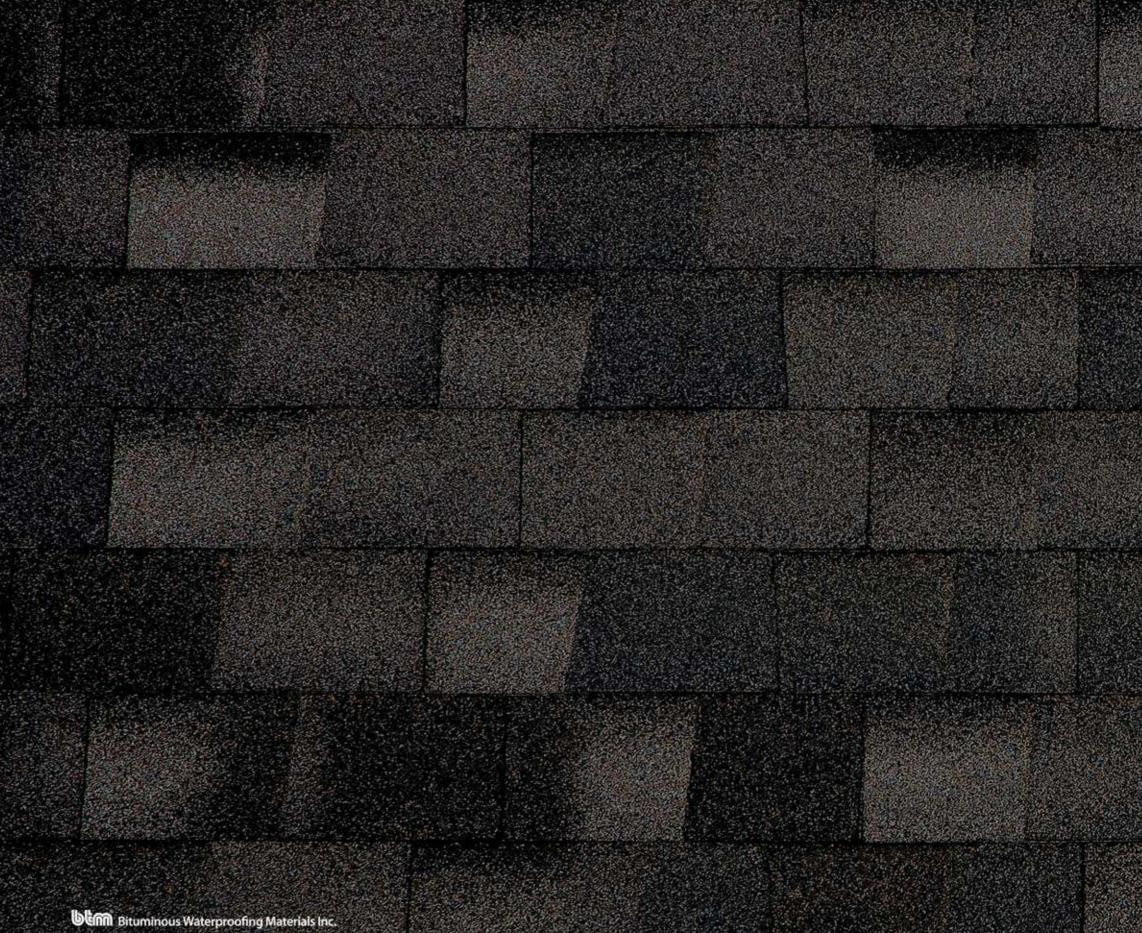

Shingle, an asphalt roof tile, an inclined roof covering material, is a widely used product, whose application increases everyday.

The minimum roof inclination recommended for the application of Shingle sheets is 20%.

In Mediterranean region, heavy and brittle roof covers are used as traditional roof covering materials. However, the problems caused by such materials are widely known among public. The asphalt roof tile "shingle" causes none of these problems you suffer. It continues to protect your roof and house as long as the building life thanks to its flexibility.

#### Spectacular outlook, permanent beauty;

Shingle roof covers led to an artistic revolution in roof covering business. Wide range of models and colors helps you realize just what you imagine.