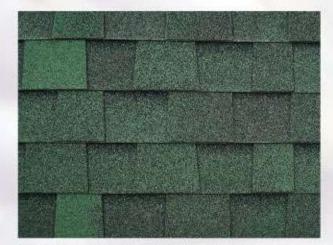

# BTM Prestige Laminated Shingle Yeşil

BTM Prestige Laminated Shingle will serve you for many years protecting the roof of your building and you by its two-layer structure and strong reinforcement. It consists of two overlapping layers to re-create the perspective effect, which is a typical feature of traditional roofs.

Perfect color options guarantee your roof to adapt itself to every environment.

None of the problems suffered with traditional roof covering materials will be encountered and your roof will stay maintenance free for many years. Long life, extra strength, originality and magic view of BTM Prestige Laminated Shingle provide your building a value added different outlook. BTM Prestige Laminated Shingle will be an excellent choice if you wish to create difference in your house.

# Natural colors in harmony with the environment

BTM Prestige Laminated Shingle Hardal

BTM Prestige Laminated Shingle Somon Füme

BTM Prestige Laminated Shingle Duman

BTM Prestige Laminated Shingle Kum Gri

BTM Prestige Laminated Shingle Yeşil

BTM Prestige Laminated Shingle Kırmızı

Please ask to see a product sample before making the final decision on your color and model selection. Screen view and catalog print images may differ from the actual product for technical reasons. For this reason, BTM cannot be held responsible for differences such as color, shade and texture.