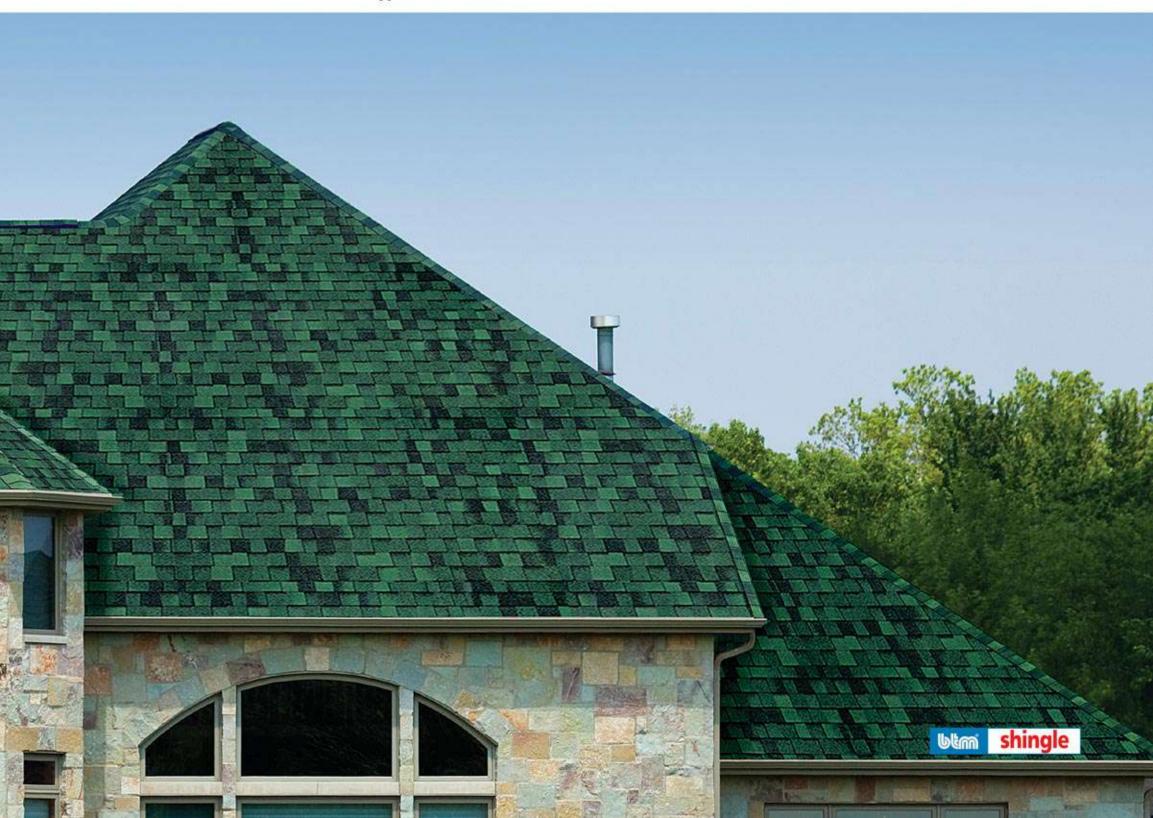

# BTM Prestige Laminated Shingle Yeşil

BTM Prestige Laminated Shingle will serve you for many years protecting the roof of your building and you by its two-layer structure and strong reinforcement. It consists of two overlapping layers to re-create the perspective effect, which is a typical feature of traditional roofs.

Perfect color options guarantee your roof to adapt itself to every environment.

None of the problems suffered with traditional roof covering materials will be encountered and your roof will stay maintenance free for many years. Long life, extra strength, originality and magic view of BTM Prestige Laminated Shingle provide your building a value added different outlook. BTM Prestige Laminated Shingle will be an excellent choice if you wish to create difference in your house.