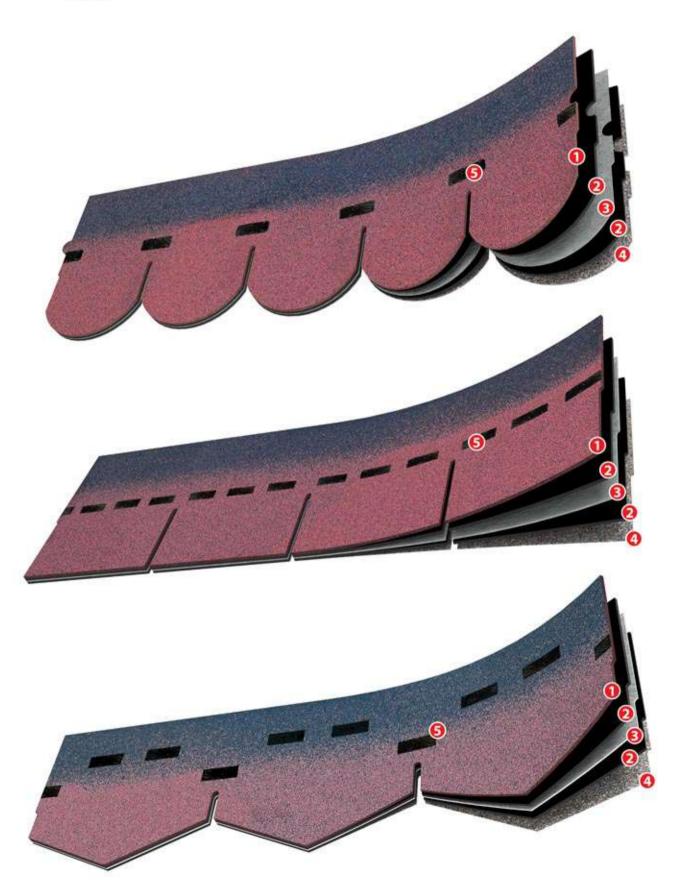

## BTM Shingle Rustik layers

- 1-Natural, color granulated surface, protecting against external effects
- 2- Superior performance oxidized bitumen
- 3- High quality fiberglass reinforcement
- 4- Protective sand layer
- 5-Plastic film protecting the self-adhesive part

## BTM Shingle Yakut layers

- 1- Natural, color granulated surface, protecting against external effects
- 2- Superior performance oxidized bitumen
- 3- High quality fiberglass reinforcement
- 4- Protective sand layer
- 5- Plastic film protecting the self-adhesive part

#### BTM Shingle Yonca layers

- 1-Natural, color granulated surface, protecting against external effects
- 2- Superior performance oxidized bitumen
- 3- High quality fiberglass reinforcement
- 4- Protective sand layer
- 5- Adhesive type

### BTM Shingle Yaprak layers

- Natural, color granulated surface, protecting against external effects
- 2- Superior performance oxidized bitumen
- 3- High quality fiberglass reinforcement
- 4- Protective sand layer
- 5- Adhesive type

#### BTM Shingle Petek layers

- 1- Natural, color granulated surface, protecting against external effects
- 2- Superior performance oxidized bitumen
- 3- High quality fiberglass reinforcement
- 4- Protective sand layer
- 5- Adhesive type