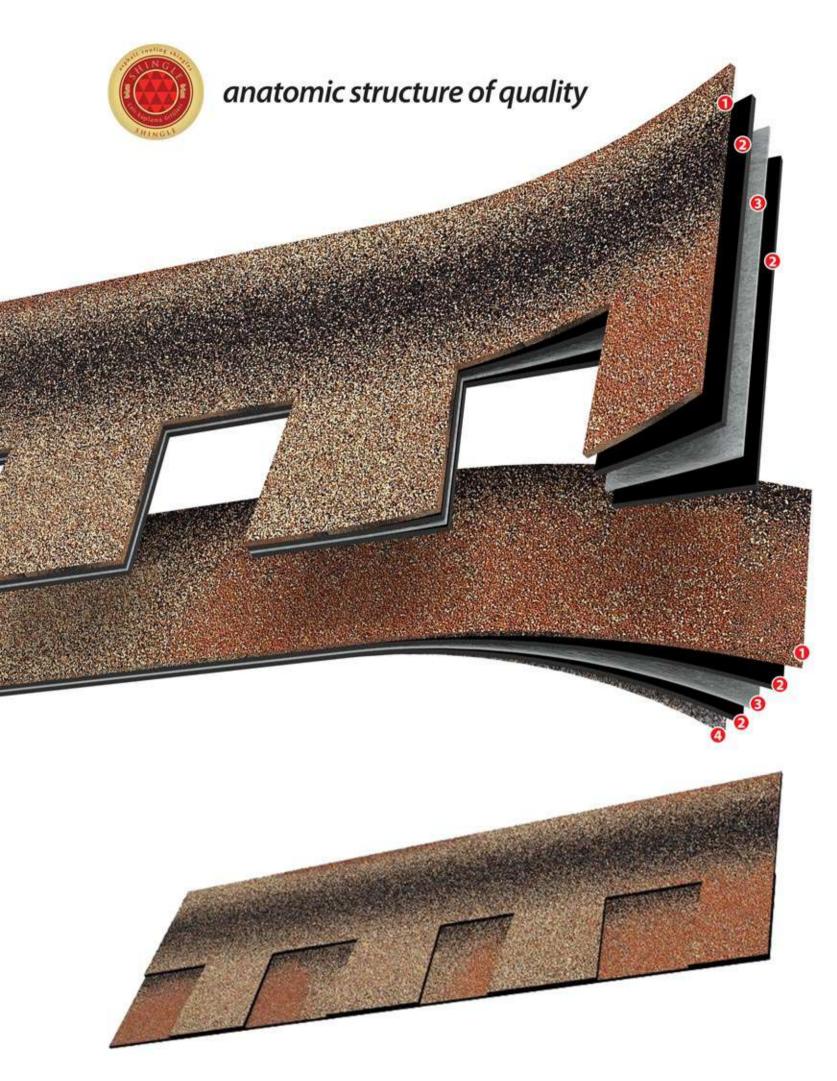

### BTM Prestige Laminated Shingle Upper layer

- 1- Natural, color granulated surface, protecting against external effects
- 2- Superior performance oxidized bitumen
- 3- High quality fiberglass reinforcement

#### BTM Prestige Laminated Shingle Lower layer

- 1- Natural, color granulated surface, protecting against external effects
- 2- Superior performance oxidized bitumen
- 3- High quality fiberglass reinforcement
- 4- Protective sand layer