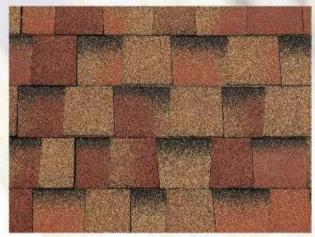

# BTM Prestige Laminated Shingle Somon

BTM Prestige Laminated Shingle will serve you for many years protecting the roof of your building and you by its two-layer structure and strong reinforcement. It consists of two overlapping layers to re-create the perspective effect, which is a typical feature of traditional roofs.

Perfect color options guarantee your roof to adapt itself to every environment.

None of the problems suffered with traditional roof covering materials will be encountered and your roof will stay maintenance free for many years. Long life, extra strength, originality and magic view of BTM Prestige Laminated Shingle provide your building a value added different outlook.

BTM Prestige Laminated Shingle will be an excellent choice if you wish to create difference in your house. You will increase the value of your house.