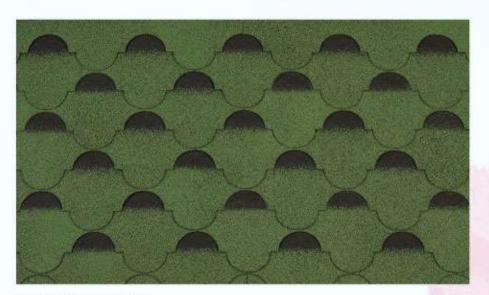

# **BTM Shingle Rustik**

BTM Shingle Rustik, distinguished by its curved form from other shingle products, adds a different ambiance to your roof design.

BTM Shingle Rustik creates a new outlook on your roofs with its oriental form, curved pattern and different color alternatives for those who are looking for roofs different from others. It provides easy application thanks to its self-adhesive subsurface.