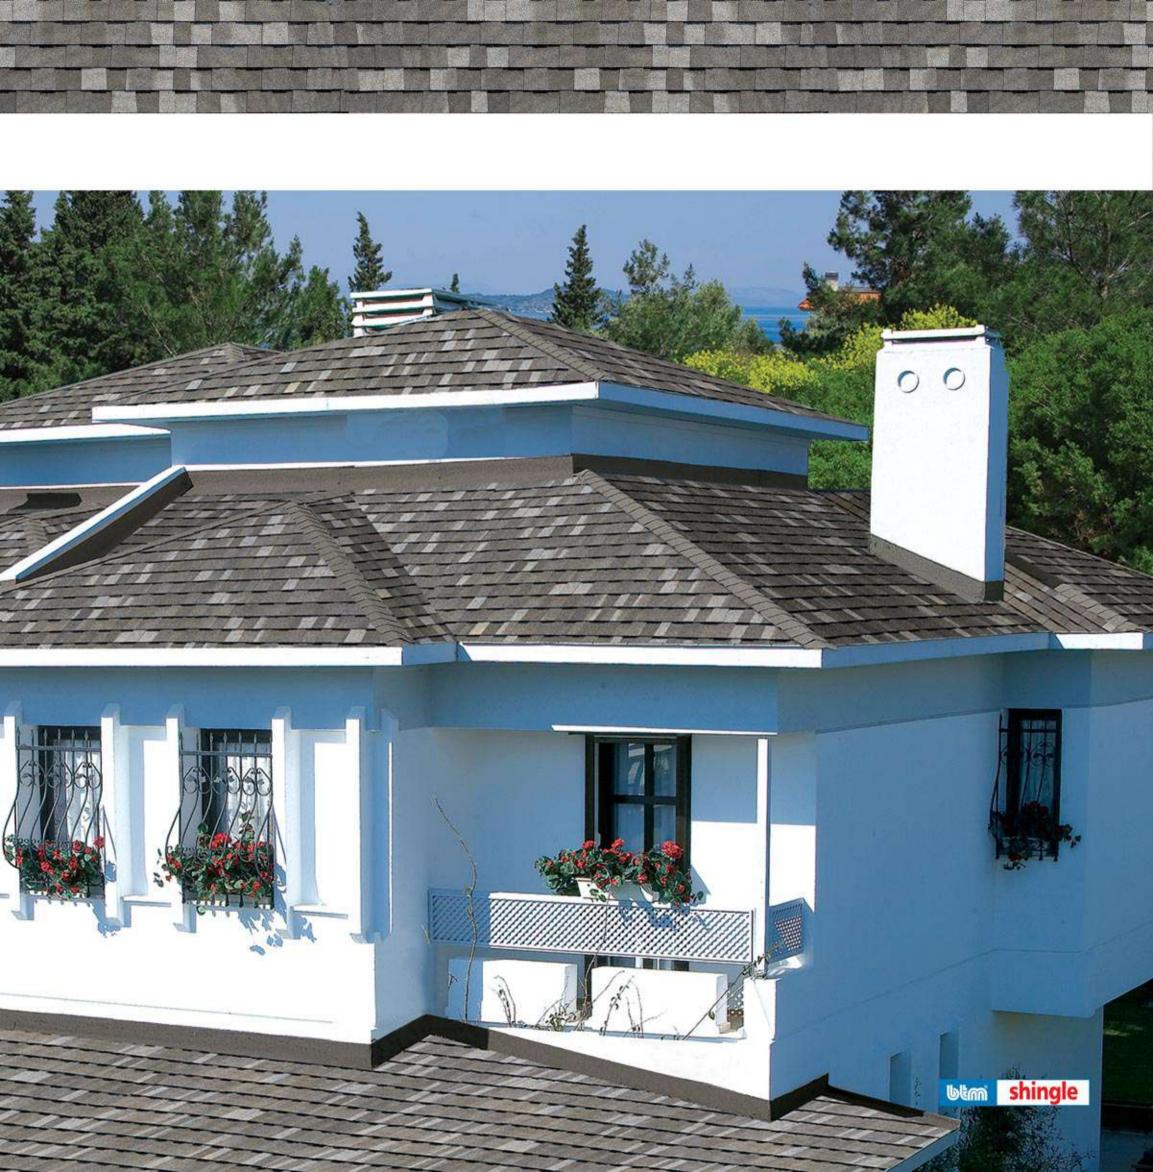

# BTM Prestige Laminated Shingle Somon

BTM Prestige Laminated Shingle will serve you for many years protecting the roof of your building and you by its two-layer structure and strong reinforcement. It consists of two overlapping layers to re-create the perspective effect, which is a typical feature of traditional roofs.

Perfect color options guarantee your roof to adapt itself to every environment.

None of the problems suffered with traditional roof covering materials will be encountered and your roof will stay maintenance free for many years. Long life, extra strength, originality and magic view of BTM Prestige Laminated Shingle provide your building a value added different outlook.

BTM Prestige Laminated Shingle will be an excellent choice if you wish to create difference in your house. You will increase the value of your house.