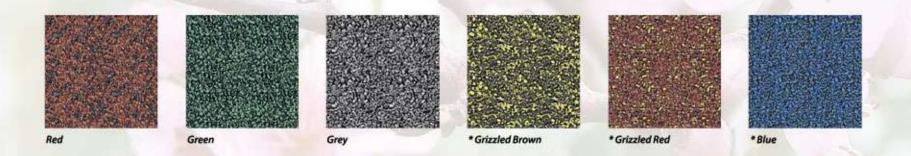

# Natural colors in harmony with the environment

BTM Shingle Yakut

BTM Shingle Rustik

Red

**通公下中国不利的通公下中** 

Green

Grey

\* Grizzled Brown

\* Grizzled Red

\*Blue

Please ask to see a product sample before making the final decision on your color and model selection. Screen view and catalog print images may differ from the actual product for technical reasons. For this reason, BTM cannot be held responsible for differences such as color, shade and texture.