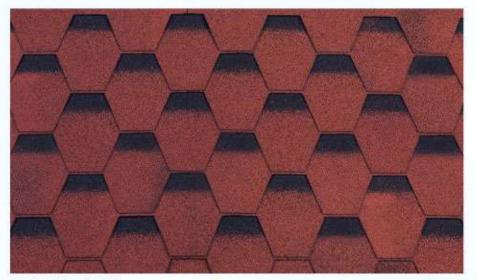

#### BTM Shingle Petek layers

- 1- Natural, color granulated surface, protecting against external effects
- 2- Superior performance oxidized bitumen
- 3- High quality fiberglass reinforcement
- 4- Protective sand layer
- 5- Adhesive type